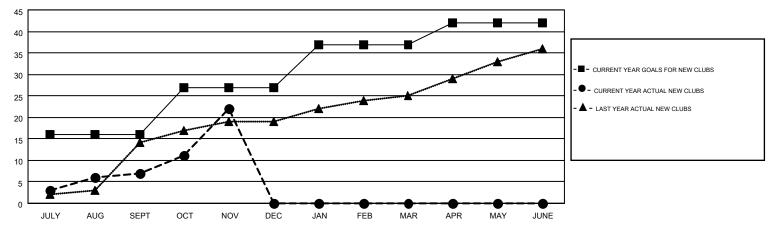

519                                    | 836                | -317             |  |
| OCT/NOV/DEC           | 11               | 15        | 0                | 15               | OCT/NOV/DEC           | 270                | 583                                    | 157                | 426              |  |
| JAN/FEB/MAR           | 10               | 0         | 0                | 0                | JAN/FEB/MAR           | 240                | 0                                      | 0                  | 0                |  |
| APR/MAY/JUNE          | 5                | 0         | 0                | 0                | APR/MAY/JUNE          | -77                | 0                                      | 0                  | 0                |  |

## GOALS AND ACTUAL NEW CLUBS CUMULATIVE



## GOALS AND ACTUAL MEMBERS CUMULATIVE



| DROPPED CLUBS: 4 |     | 186 CLUBS OF 529 ADDED 1 OR MORE | GENDER DISTRIBUTION   |                 |       |  |
|------------------|-----|----------------------------------|-----------------------|-----------------|-------|--|
|                  |     | NEW MEMBERS                      | MALE                  | 10,574 (80.99%) |       |  |
| DROPPED MEMBERS  |     |                                  | FEMALE                | 2,482 (19.01%)  |       |  |
| DECEASED         | 5   | CLICK HERE FOR HEALTH            | FAMILY UNIT MEMBERS   |                 | 3,961 |  |
| CLUB CANCELLED   | 78  | ASSESSMENT DATA                  | HEAD OF HOUSEHOLD     |                 | 1,157 |  |
| OTHER            | 910 |                                  |