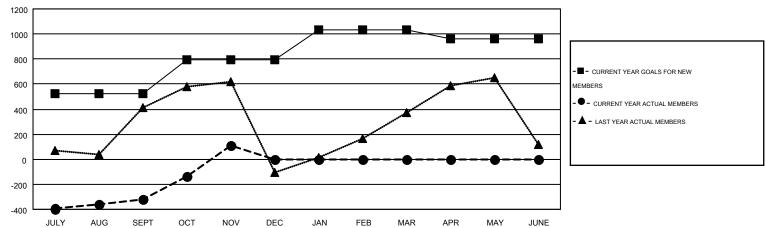

## GOALS AND ACTUAL MEMBERS CUMULATIVE

| DROPPED CLUBS: 4 |     | 186 CLUBS OF 529 ADDED 1 OR MORE | GENDER DISTRIBUTION   |                 |       |  |
|------------------|-----|----------------------------------|-----------------------|-----------------|-------|--|
|                  |     | NEW MEMBERS                      | MALE                  | 10,574 (80.99%) |       |  |
| DROPPED MEMBERS  |     |                                  | FEMALE                | 2,482 (19.01%)  |       |  |
| DECEASED         | 5   | CLICK HERE FOR HEALTH            | FAMILY UNIT MEMBERS   |                 | 3,961 |  |
| CLUB CANCELLED   | 78  | ASSESSMENT DATA                  | HEAD OF HOUSEHOLD     |                 | 1,157 |  |
| OTHER            | 910 |                                  |                       |                 | 2,804 |  |
| TOTAL            | 993 |                                  | NON-HEAD OF HOUSEHOLD |                 |       |  |